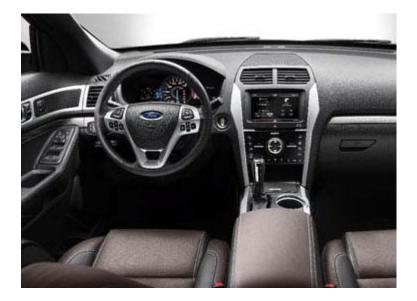

## 2013 Explorer SPORT Preview: High-tech Features

Explorer SPORT includes several driver assistance and signature technologies to help keep drivers informed and connected.

Standard features include:

- Dual-zone electronic automatic temperature control
- Hill Descent Control
- SYNC with MyFord Touch
- Sony  $^{\ensuremath{\mathbb{B}}(1)}$  premium audio system with HD Radio  $^{\ensuremath{\mathsf{TM}}(2)}$  and 12 speakers
- Rear view camera

Available technologies include:

- Active park assist
- BLIS (Blind Spot Information System) Plus Inflatable Rear Seat Safety Belt Package
- Intelligent Access with push-button start
- Power Liftgate
- Voice-activated Navigation System