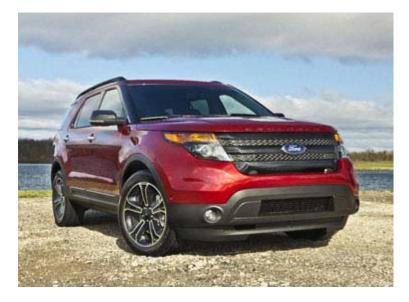

## 2013 Explorer SPORT Preview: Detailed Exterior

With well-defined exterior treatments, the newest member of the family is distinctly Explorer — and uniquely SPORT:

- Exclusive SPORT-design painted grille
- "EXPLORER" lettering along the leading edge of the hood
- Projector beam halogen headlamps with blackout treatment
- Black lower bodyside cladding
- Black roof side rails with black end caps
- Black liftgate trim
- LED (light-emitting diode) taillamps with blackout treatment
- 20" aluminum wheels with dark painted pockets with the SPORT badgeing on wheel
- P255/50R20 BSW all-season tires