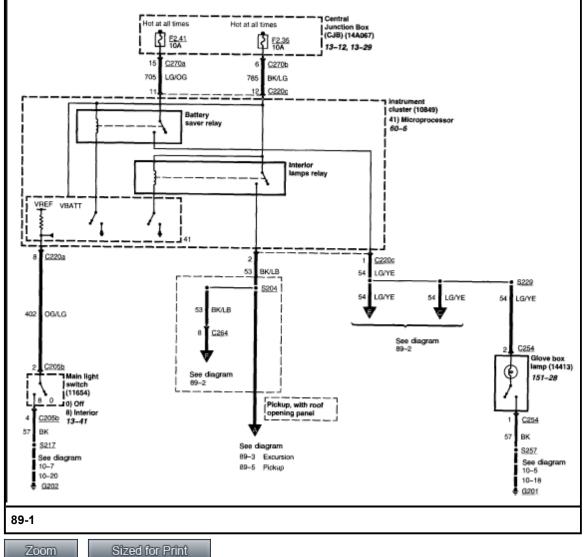

## **Electrical Diagrams**

PLEASE NOTE: Some diagrams may appear to be missing because of gaps in the number sequences. These "gaps" are actually for diagrams that do not apply to the vehicle model selected.

1 of 3 10/14/2010 8:56 AM

2 of 3 10/14/2010 8:56 AM

**Diagrams:** Other diagrams referred to by number (See Diagram ##-#, etc.) within these diagrams can be found at **Diagrams By Number** . See: Diagrams\Electrical\Diagrams By Number

**Locations:** Location Views (reference numbers starting with 151-) referred to within these diagrams can be found at **Component Location Views**. See: Diagrams\Components\Component Location Views

Account | Vehicle | Help | Contact | Exit