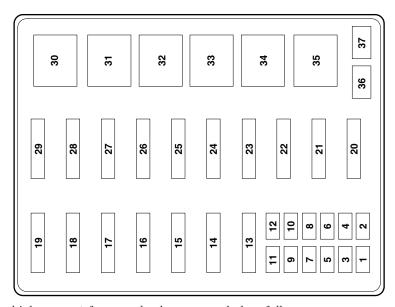

# Roadside emergencies

The high-current fuses and relays are coded as follows.

| Fuse/Relay<br>Location | Fuse Amp<br>Rating                        | Description                                                                                                                                                  |
|------------------------|-------------------------------------------|--------------------------------------------------------------------------------------------------------------------------------------------------------------|
| 1                      | 7.5A *                                    | Trailer Tow Left Stop/Turn Lamp                                                                                                                              |
| 2                      | 10A*                                      | Air Bag Module                                                                                                                                               |
| 3                      | 7.5A*                                     | Trailer Tow Right Stop/Turn Lamp                                                                                                                             |
| 4                      | 20A*                                      | Trailer Tow Backup Lamps, Trailer Tow<br>Park Lamps                                                                                                          |
| 5                      | 20A* (Gasoline only) 5A* (Diesel only)    | Gasoline only-PCM, Two Speed Fuel Pump<br>Relay Coil, Fuel Pump Relay Coil, Mass Air<br>Flow Sensor, Fuel Injectors<br>Diesel only-Dual Alternator "A" Field |
| 6                      | Gasoline<br>only)<br>10A*(Diesel<br>only) | Gasoline only-Not Used<br>Diesel only-Single or Dual Alternator "A"<br>Field, Regulator                                                                      |

## Roadside emergencies

| Fuse/Relay<br>Location | Fuse Amp<br>Rating                     | Description                                                                                                                                                                                                        |
|------------------------|----------------------------------------|--------------------------------------------------------------------------------------------------------------------------------------------------------------------------------------------------------------------|
| 7                      | 20A* (Gasoline only) 5A* (Diesel only) | Gasoline only-Vapor Managment Valve, HEGO Sensors, Intake Manifold Communication Control, EVR Solenoid, PCM, Canister Vent Solenoid Diesel only-Dual Alternator "A" Field                                          |
| 8                      | 15A*                                   | Trailer Tow Electronic Brake Illumination,<br>Park Lamps, Trailer Tow Park Lamp Relay<br>Coil                                                                                                                      |
| 9                      | 10A*                                   | Left Headlamp                                                                                                                                                                                                      |
| 10                     | 25A*                                   | Power Point                                                                                                                                                                                                        |
| 11                     | 10A*                                   | Right Headlamp (Low Beam)                                                                                                                                                                                          |
| 12                     | 10A*                                   | Daytime Running Lamps (DRL) Resistor                                                                                                                                                                               |
| 13                     | 30A**                                  | Multi-function Switch, Headlamps                                                                                                                                                                                   |
| 14                     | 60A**                                  | Anti-Lock Brake System                                                                                                                                                                                             |
| 15                     | 30A**                                  | Windshield Wiper Motor                                                                                                                                                                                             |
| 16                     | 30A**                                  | Trailer Tow Battery Charge                                                                                                                                                                                         |
| 17                     | 30A**                                  | Electronic Shift On The Fly Relay, Transfer<br>Case Shift Motor                                                                                                                                                    |
| 18                     | 30A**                                  | Power Seat                                                                                                                                                                                                         |
| 19                     | 20A**                                  | Fuel Pump Motor, PCM                                                                                                                                                                                               |
| 20                     | 50A**                                  | Ignition Switch (B4 & B5)                                                                                                                                                                                          |
| 21                     | 50A**                                  | Ignition Switch (B1 & B3)                                                                                                                                                                                          |
| 22                     | 50A**                                  | Instrument Panel Junction Box                                                                                                                                                                                      |
| 23                     | 40A**                                  | Blower Motor                                                                                                                                                                                                       |
| 24                     | 30A**                                  | Power Distribution Box                                                                                                                                                                                             |
| 25                     | 30A***                                 | Power Windows                                                                                                                                                                                                      |
| 26                     | 20A**                                  | If equipped with Remote Keyless Entry-Driver Door Unlock Relay Coil, All Door Unlock Relay Coil, All Door Lock Relay Coil, Park Lamp Flash Relay, If not equipped with Remote Keyless Entry-Power Door Lock Motors |

## **Roadside emergencies**

| Fuse/Relay<br>Location                        | Fuse Amp<br>Rating                             | Description                                                                                 |  |
|-----------------------------------------------|------------------------------------------------|---------------------------------------------------------------------------------------------|--|
| 27                                            | (Gasoline<br>only)<br>30A*<br>(Diesel<br>only) | Gasoline only-Not Used<br>Diesel only-Injector Driver Module                                |  |
| 28                                            | 30A**                                          | Trailer Tow Electronic Brake Controller                                                     |  |
| 29                                            | 20A**                                          | Radio                                                                                       |  |
| 30                                            |                                                | PCM Power Relay                                                                             |  |
| 31                                            |                                                | Blower Motor Relay                                                                          |  |
| 32                                            |                                                | Two Speed Fuel Pump Relay (Gasoline only), Injector Driver Module Power Relay (Diesel only) |  |
| 33                                            |                                                | Washer Pump Relay                                                                           |  |
| 34                                            |                                                | Windshield Wiper Park/Run Relay                                                             |  |
| 35                                            |                                                | Windshield Wiper HI/LO Relay                                                                |  |
| 36                                            |                                                | Not Used                                                                                    |  |
| 37                                            |                                                | PCM Relay Diode                                                                             |  |
| 38                                            |                                                | Trailer Tow Backup Lamp Relay                                                               |  |
| 39                                            |                                                | Trailer Tow Battery Charge Relay                                                            |  |
| 40                                            |                                                | Electronic Shift On The Fly Relay #1,<br>Electronic Shift On The Fly Relay #2               |  |
| * Mini Fuses ** Maxi Fuses ***Circuit Breaker |                                                |                                                                                             |  |